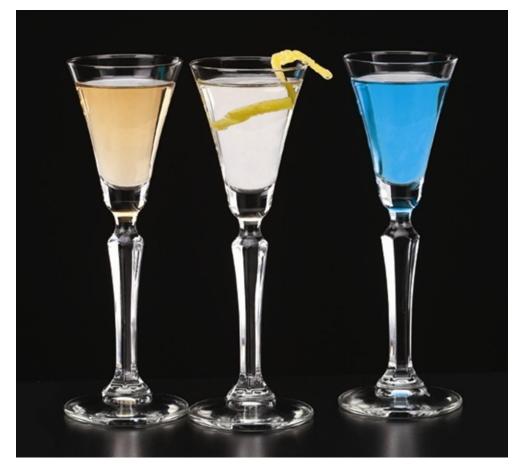

## Speakeasy Cordial

Inspired by vintage Libbey 1930s stemware, Speakeasy features an ornate stem with facets perfect for showcasing everything from vintage classic cocktails to the latest cocktail innovations. The new Speakeasy Cordial is perfect for aperitifs, digestives or a fantastic small dessert presentation!

## Features & Benefits:

- Perfect for Classic Cocktails, "Golden Era" Cocktails
- New 2¼ oz. Cordial
- Inspired by vintage Libbey 1930s items
- Perfect for showcasing the latest cocktail innovations
- Also use to present your finest appetizers and desserts
- Ideal for trendy casual to fine dining
- Safedge<sup>®</sup> Rim Lifetime Guarantee